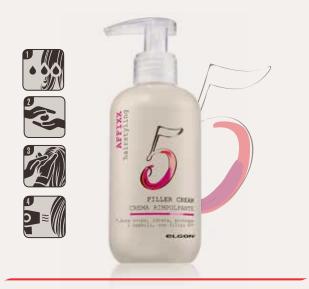

## 5 FILLER CREAM

200 ml

#### FILLER CREAM

- Gives thickens hair and gives it body without weighing it down.
- For all hair types.