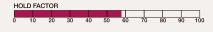

## 67 HAIR LIFT 10 gr

#### VOLUMIZING POWDER WITH MATT EFFECT

- Light weight texture that gives incredible hold and body even to limp hair.
- Ideal also for back-combed looks.