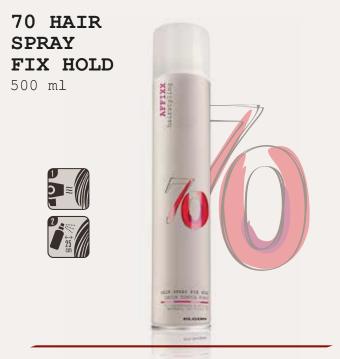

## 70 DESIGN GLUE

#### COMPACT WAX WITH STRONG HOLD

- Ideal to fix and define single section or the entire hair style.
- Glossy wet look.

FINISH