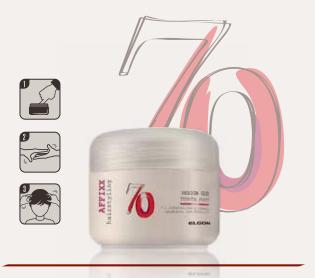

## 70 DESIGN GLUE

#### COMPACT WAX WITH STRONG HOLD

- Ideal to fix and define single section or the entire hair style.
- Glossy wet look.

FINISH