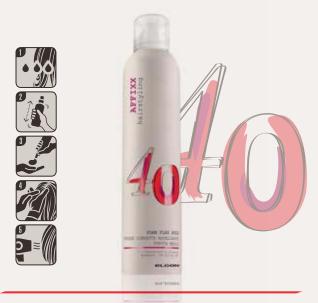

## 40 FOAM FLEX HOLD

300 ml

### SHAPING MOUSSE WITH MEDIUM HOLD

- Soft and natural hold.
- Facilitates combability, perfect for all drying techniques.