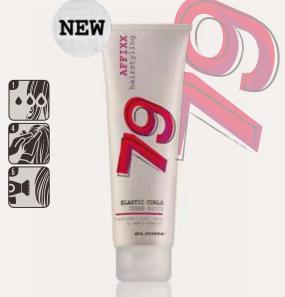

## 79 ELASTIC CURLS 150 ml

## GEL CREAM FOR CURLY, WAVY OR FRIZZY HAIR

- Defines curls and waves, enhancing the hair's natural texture, incredible anti-frizz action.
- Creamy consistency allows hair to remain soft to touch and elastic.