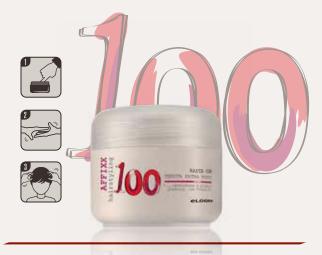

## 100 RASTA GUM

COMPACT WAX WITH EXTRA STRONG HOLD

- Easy to work despite the extra strong hold.
- For creative and extreme hairstyle.

FINISH