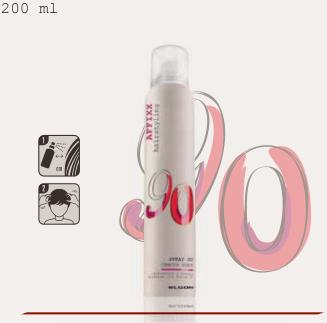

## 90 SPRAY GEL

### SPRAY GEL WITH STRONG HOLD

- Wet look.
- Ideal for creative styling and sculpted effects.