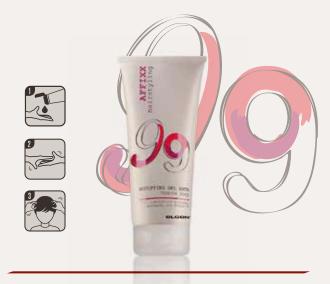

## 99 SCULPTING GEL EXTRA

200 ml

#### STYLING GEL WITH STRONG HOLD

- Ideal to sculpt, fix and define any hair style.
- Easy to work, gradual modeling effect.