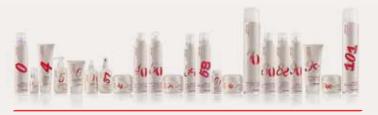

Each product has a number that shows its holding factor.

Pictograms on the packaging make the product easier to understand.

Soyactiv<sup>®</sup> hydrates, restructuring and protects hair fibers.