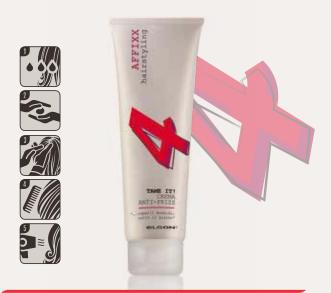

## 4 TAME IT!

150 ml

STYLE &SHAPE

SMOOTHING CREAM WITH ANTI-FRIZZ AND ANTI-HUMIDITY EFFECT

- Tames frizzy hair, even if it thick and unruly.
- Ideal for natural drying or long lasting straight looks.

HOLD FACTOR 0 10 20 30 40 50 60 80 90 100 70